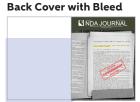

#### Back Cover

**7.5"** ⋈ **x 7.5"** ⊢

**8.75"** w x **8.625"** H Bleed: 0.125" (8.5" w x 8.5" H trim size)