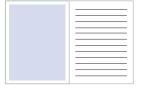

## Inside Covers & Full Pages

**7.5"**₩ **x 10"**H

**8.75"** w x 11.25" H Bleed: 0.125" (8.5" w x 11" H trim size)

**Inside Covers &** 