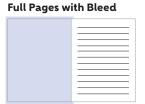

## Inside Covers & Full Pages

**7.5"**₩ **x 10"**H

**8.75"** w x 11.25" H Bleed: 0.125" (8.5" w x 11" H trim size)

**Inside Covers &** 