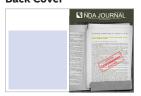

#### Back Cover

**7.5"** ⋈ **x 7.5"** ⊢

**8.75"** w x **8.625"** H Bleed: 0.125" (8.5" w x 8.5" H trim size)