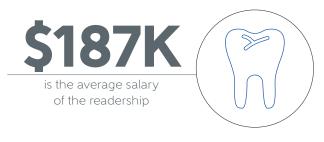

## **Reader Demographics**

## General Practice......479

Oral and Maxillofacial Surgery ......25

Orthodontics and Dentofacial Orthopedics............48

Pediatric Dentistry......34

**READERSHIP** 

3,000

READERS PER COPY

3.00